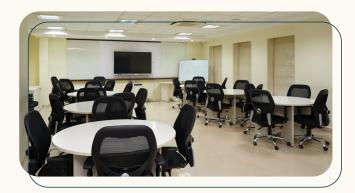

### Discussion & Interview Cabins

Air-conditioned discussion and interview cabins are equipped with conference call and Internet facilities. Corporates conduct group discussions, face-to-face technical, and HR interviews in these cabins. The Executive Training Center can accommodate 65 students in cluster seating. The center is equipped with LCD, Plug-in internet connection, audio speakers, etc. Corporate Executives utilize this center to interact with students and conduct training sessions and webinars.

#### Seminar Halls / Auditorium

Two spacious Seminar Halls, each with a seating capacity of 200, are available for branch-wise group activities. All Pre-placement presentations by Corporates are conducted in the auditorium, which has a seating capacity of 700.