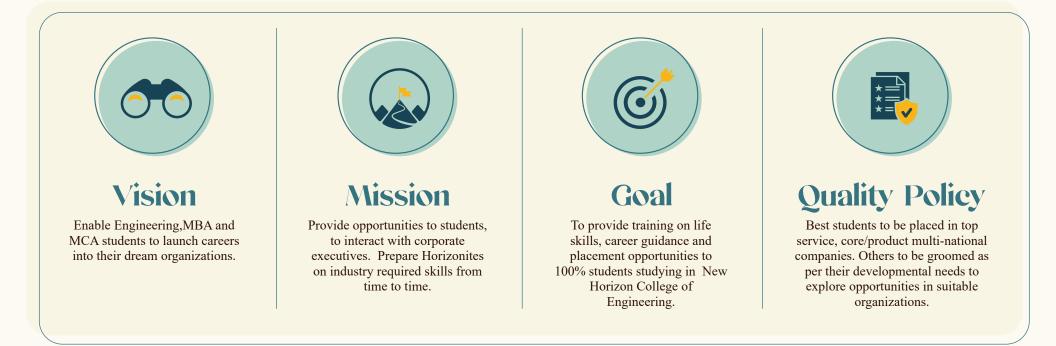

## About HRD

New Horizon College of Engineering (NHCE) aims to create able engineers and business managers who are equipped with life skills, such as providing solutions to complex problems, re-engineering processes, and adding value to businesses. The required skills, beyond the academic curriculum, enhance the overall capability of each student. The department of Human Resource Development channelizes individual talent of the student towards the acquisition of skills and abilities most-relevant to the current needs of the industry. It is the pivotal center liaising between the students, the alumni, the faculty, and the recruiters.

The Department of HRD comprises three divisions viz., Corporate Relations, Learning & Development, and Placements. The collaborative efforts of these divisions ensure student readiness as per industry standards. The diverse training programs along with a plethora of industry interactions and rigorous exposure to cutting edge technologies prepare students for the corporate world. Hence, New Horizon College of Engineering has always been the preferred institute of corporates for fresh talent acquisition.