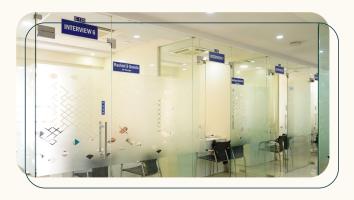

### Discussion & Interview Cabins

Air-conditioned discussion and interview cabins are equipped with conference call and Internet facilities. Corporates conduct group discussions, face-to-face technical, and HR interviews in these cabins. The Executive Training Center can accommodate 65 students in cluster seating. The center is equipped with LCD, Plug-in internet connection, audio speakers, etc. Corporate Executives utilize this center to interact with students and conduct training sessions and webinars.