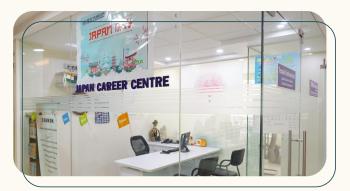

#### Japan Career Center

Japan Career Centre is established at NHCE to facilitate International Placements and Internships. The objective of the Indo-Japan Career Center is to act as a bridge between Japanese companies and talented students in India. The center not only facilitates the recruitment of fresh talent in India, but also prepares the recruited talent for assimilation into the Japanese workplace.